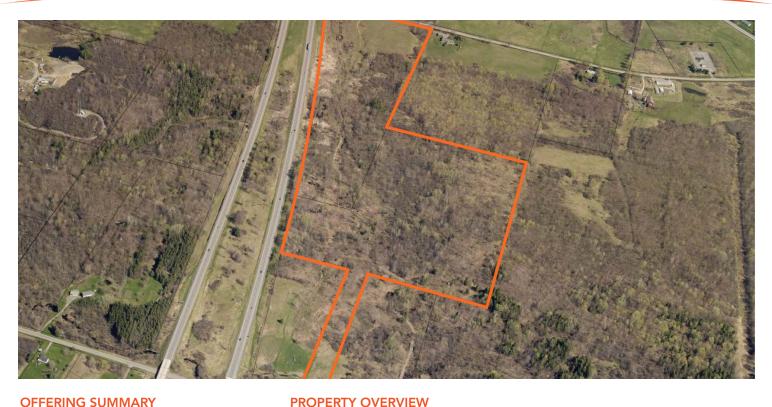

#### **OFFERING SUMMARY**

Sale Price:

\$995,000

Sixty plus acres with public utilities. Utilities at site. Frontage on Rt. 81 in Pulaski, NY with easy public access. Highly visible location with great potential. Ideal for retail or distribution center. Easy highway access.

#### **PROPERTY HIGHLIGHTS**

Price / Acre:

\$14,884

- Sixty Plus Acres
- Public Water & Sewer
- Gas & Electric
- Just South of FX Caprara Dealerships
- Frontage on Route 81
- Excellent Development Opportunity

Lot Size: 66.85 Acres

Market: Syracuse

> Tom Lischak, CCIM 315.254.2027 tlischak@bridgewaycr.com