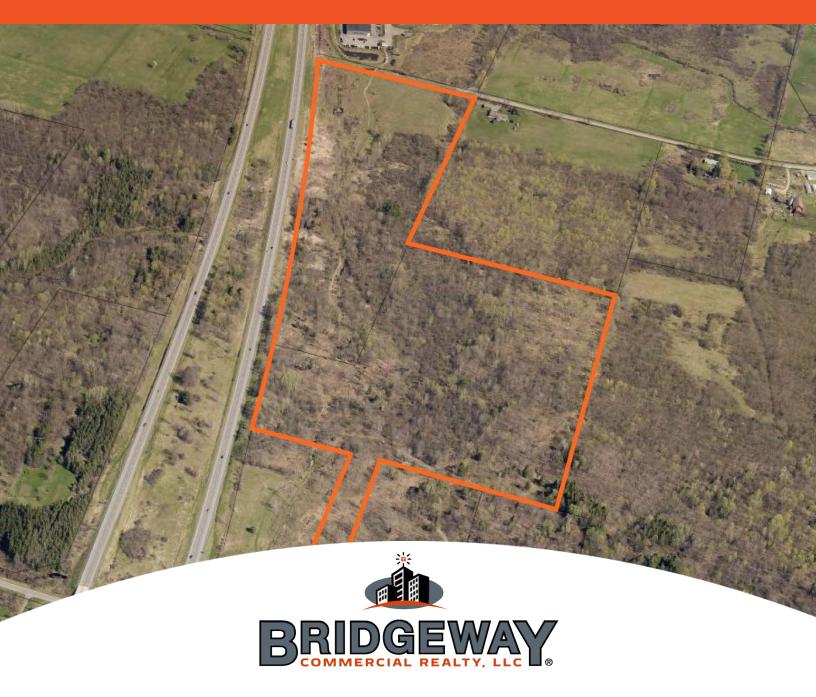

#### **OFFERING SUMMARY**

Sale Price:

\$995,000

Sixty plus acres with public utilities. Utilities at site. Frontage on Rt. 81 in Pulaski, NY with easy public access. Highly visible location with great potential. Ideal for retail or distribution center. Easy highway access.

#### **PROPERTY HIGHLIGHTS**

Price / Acre:

\$14,884

- Sixty Plus Acres
- Public Water & Sewer
- Gas & Electric
- Just South of FX Caprara Dealerships
- Frontage on Route 81
- Excellent Development Opportunity

Lot Size: 66.85 Acres

Market: Syracuse

> Tom Lischak, CCIM 315.254.2027 tlischak@bridgewaycr.com